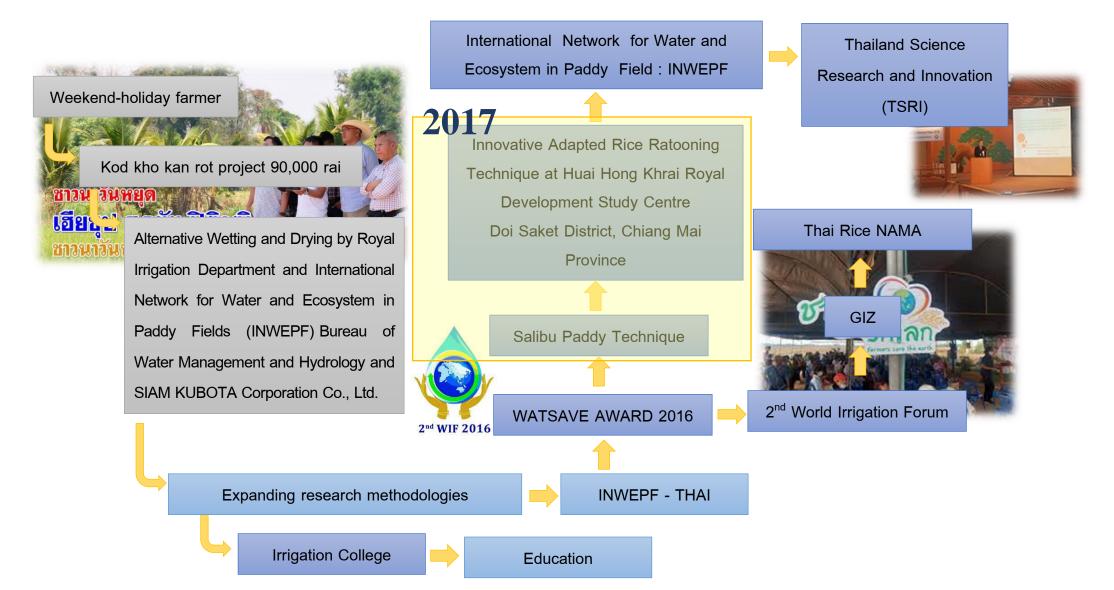

กรมส่งเสริม การเกษตร

กรมการข้าว

แผนทรัพยากรธรรมชาติ

มหาวิทยาลัย

มหาวิทยาลัย ธรรมศาสตร์

มหาวิทยาลัย มหิดล

คอร์ปอเรชั่น

Innovative Water Management Award: Innovation, Implementation and Extension of the Water Saving Integrated Smart Farming – AWDI Technique in Thailand

presented by Mr. Va-Son Boonkird & Dr. Watchara Suiadee (Thailand)

Reducing the water usage 20-30%

Cuts the need for chemical fertilizers 70-100%

Reducing demand for seed and labour cost