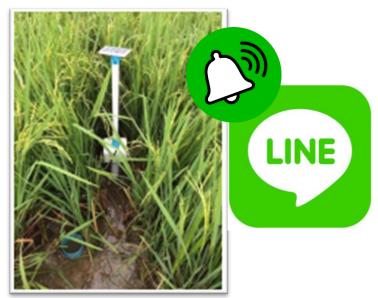

# Water Level Sensor for Alternate Wetting and Drying.

The real time soil moisture and other information transmit to LINE Application for smart farmers.

Location: Rice Department, Irrigation Water Management Division

By: Bureau of Research and Development, RID

and Rice Department