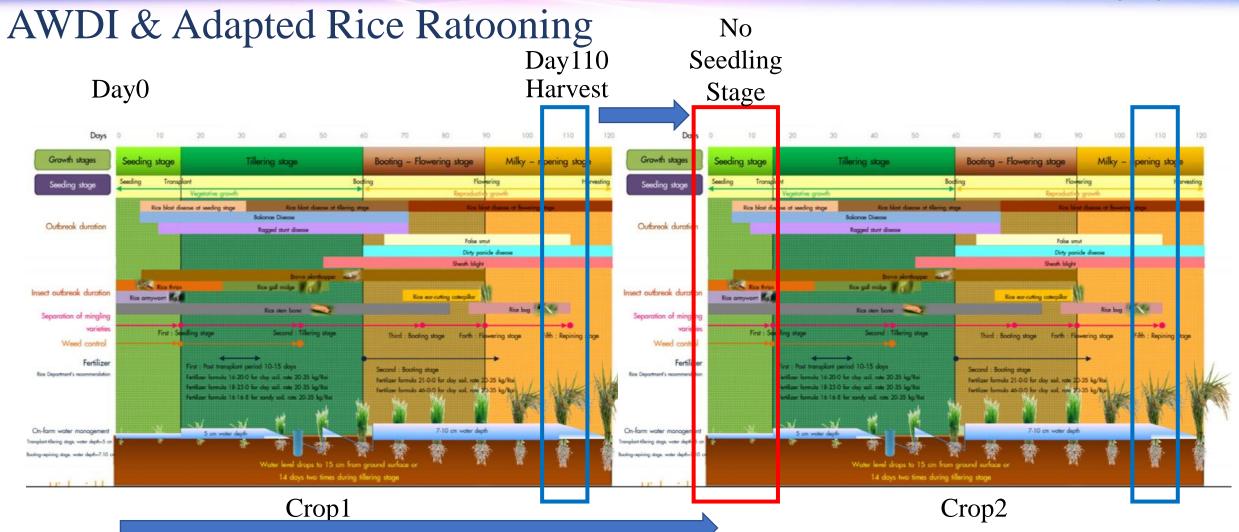

### Roadmap for AWDI and Adapted Rice Ratooning Technique

#### 20 Days Reduced

- Crop1 = 120 Days
- Harvest Crop 1 at Day 110
- No Seedling Stage for Crop 2 (10 Days)