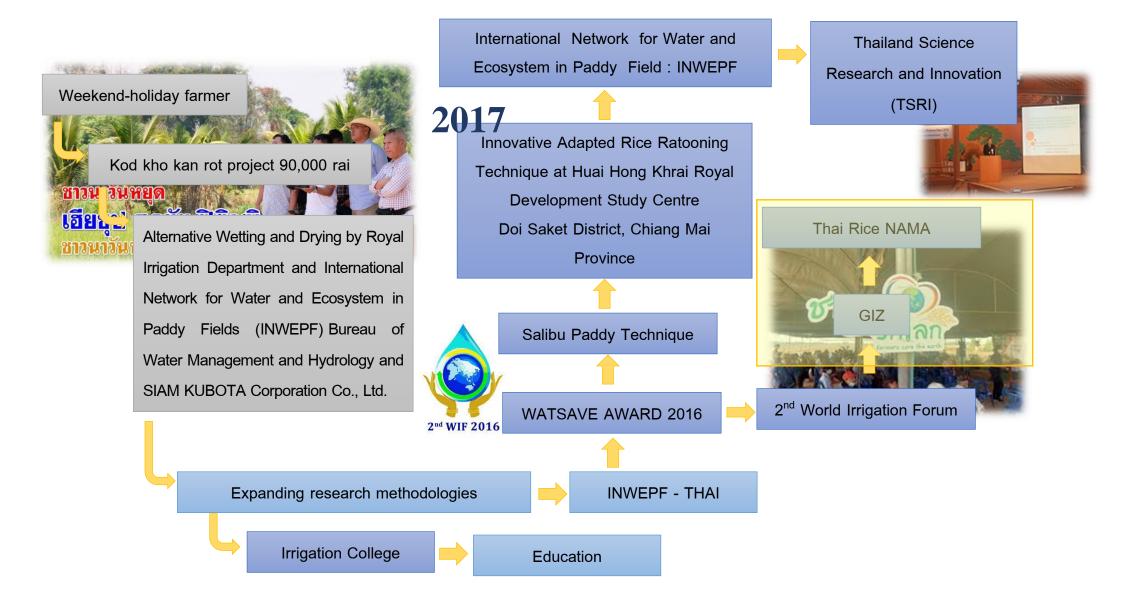

# INWEPF-THAILAND

## Innovative Rice Cultivation

to Sustain Green Approaches for Food Security to Alleviate Poverty under Global Warming Challenges

INWEPF-THAILAND

ttp://inwepf.rid.go.th/
inwepfthailand@gmail.com

2004: **INWEPF-THAILAND** was founded as a part of THAICID\*

Thai National Committee on Irrigation and Drainage

to exchange, study and to create innovations in the area of irrigation and drainage including ecosystem of the paddy field. Mission:

Present:

กรมส่งเสริม การเกษตร

กรมการข้าว

แผนทรัพยากรธรรมชาติ

มหาวิทยาลัย

มหาวิทยาลัย ธรรมศาสตร์

มหาวิทยาลัย มหิดล

คอร์ปอเรชั่น

Innovative Water Management Award: Innovation, Implementation and Extension of the Water Saving Integrated Smart Farming – AWDI Technique in Thailand

presented by Mr. Va-Son Boonkird & Dr. Watchara Suiadee (Thailand)

Reducing the water usage 20-30%

Cuts the need for chemical fertilizers 70-100%

Reducing demand for seed and labour cost