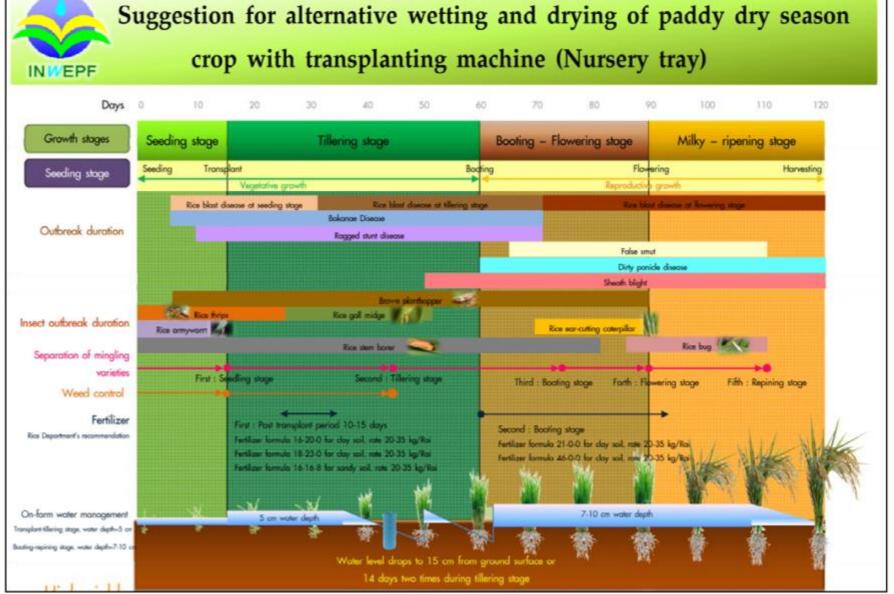

### Roadmap for AWDI and Adapted Rice Ratooning Technique

#### 20 Days Reduced

- Crop1 = 120 Days
- Harvest Crop 1 at Day 110
- No Seedling Stage for Crop 2 (10 Days)